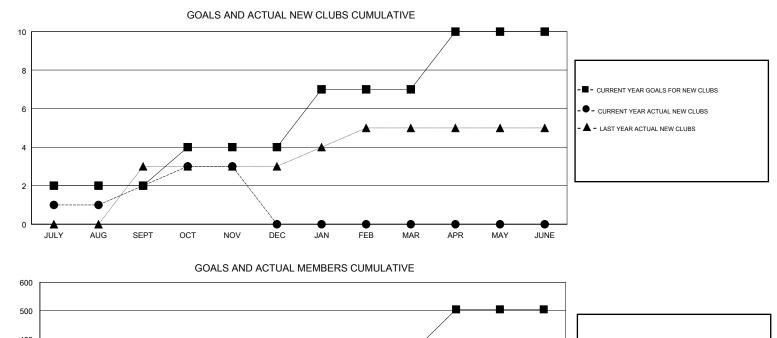

## GMT: N S SANKAR

| GMT: N S SAN  | NKAR          |             | LOCAT         | TION INDIA                       |                           |                         | GMT CA                                             |
|---------------|---------------|-------------|---------------|----------------------------------|---------------------------|-------------------------|----------------------------------------------------|
|               | Club          | os          |               | Members<br>RESULTS FOR 2017-2018 |                           |                         |                                                    |
|               | RESULTS FO    | R 2017-2018 |               |                                  |                           |                         |                                                    |
| QUARTER       | NEW CLUB GOAL | NEW CLUBS   | DROPPED CLUBS | QUARTER                          | MEMBER GROWTH NET<br>GOAL | MEMBER GROWTH<br>ACTUAL | DROPPED<br>MEMBERS ACTUAL<br>(including transfers) |
| JULY/AUG/SEPT | 2             | 2           | 0             | JULY/AUG/SEPT                    | 110                       | 148                     | 119                                                |
| OCT/NOV/DEC   | 2             | 1           | 0             | OCT/NOV/DEC                      | 120                       | 103                     | 42                                                 |
| JAN/FEB/MAR   | 3             | 0           | 0             | JAN/FEB/MAR                      | 125                       | 0                       | 0                                                  |
| APR/MAY/JUNE  | 3             | 0           | 0             | APR/MAY/JUNE                     | 150                       | 0                       | 0                                                  |