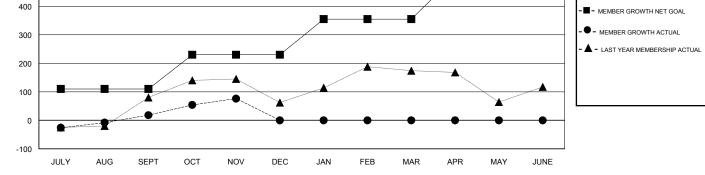

## GMT: N S SANKAR

| GMT: N S SAN  | NKAR          |             | LOCAT         | TION INDIA                       |                           |                         | GMT CA                                             |
|---------------|---------------|-------------|---------------|----------------------------------|---------------------------|-------------------------|----------------------------------------------------|
|               | Club          | os          |               | Members<br>RESULTS FOR 2017-2018 |                           |                         |                                                    |
|               | RESULTS FO    | R 2017-2018 |               |                                  |                           |                         |                                                    |
| QUARTER       | NEW CLUB GOAL | NEW CLUBS   | DROPPED CLUBS | QUARTER                          | MEMBER GROWTH NET<br>GOAL | MEMBER GROWTH<br>ACTUAL | DROPPED<br>MEMBERS ACTUAL<br>(including transfers) |
| JULY/AUG/SEPT | 2             | 2           | 0             | JULY/AUG/SEPT                    | 110                       | 148                     | 119                                                |
| OCT/NOV/DEC   | 2             | 1           | 0             | OCT/NOV/DEC                      | 120                       | 103                     | 42                                                 |
| JAN/FEB/MAR   | 3             | 0           | 0             | JAN/FEB/MAR                      | 125                       | 0                       | 0                                                  |
| APR/MAY/JUNE  | 3             | 0           | 0             | APR/MAY/JUNE                     | 150                       | 0                       | 0                                                  |